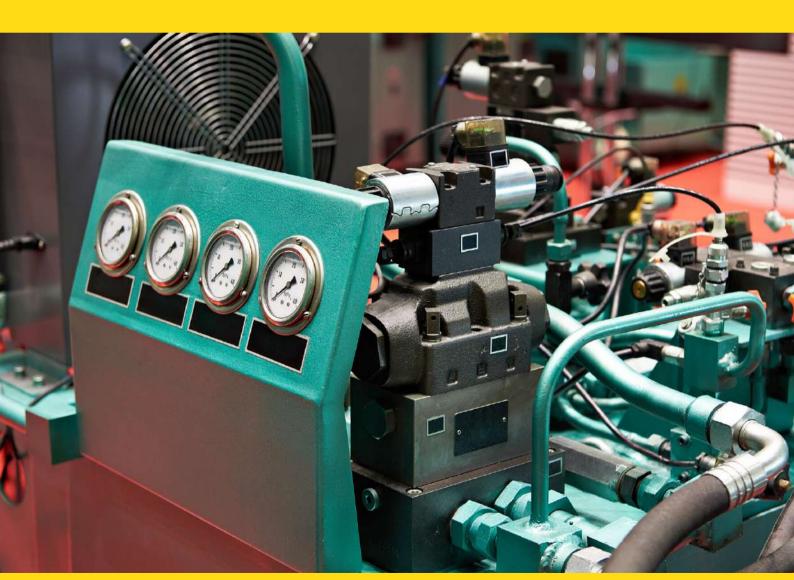

### **CUSTOM MADE POWER UNITS**

#### WITH PARKER COMPONENTS

- Pressure Range up to 600 Bar
- Space-saving design
- Quieter operation
- Longer pump life due to protection from contamination
- Improved diagnostics
- Help maintain trouble-free performance and protect from system shock
- Prevent leaks
- Parker connector technology.
- Integrated accumulator system
- SS Tank/Body Options