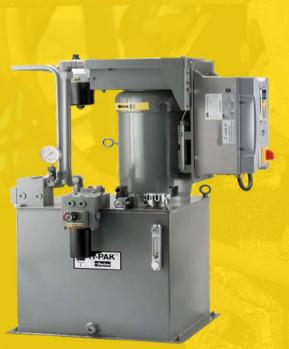

### **CUSTOM MADE POWER UNITS**

#### WITH PARKER COMPONENTS

- Pressure Range up to 600 Bar
- Space-saving design
- Quieter operation
- Longer pump life due to protection from contamination
- Improved diagnostics
- Help maintain trouble-free performance and protect from system shock
- Prevent leaks
- Parker connector technology.
- Integrated accumulator system
- SS Tank/Body Options

- Applications that require high or moderate fluid volume and flow rate
- Applications that require a small space
- Standalone units
- Complete turnkey systems.

**ENGINEERING YOUR SUCCESS** 