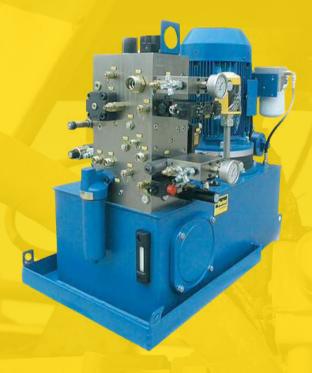

### **CUSTOM MADE POWER UNITS**

#### WITH PARKER COMPONENTS

- Pressure Range up to 600 Bar
- Space-saving design
- Quieter operation
- Longer pump life due to protection from contamination
- Improved diagnostics
- Help maintain trouble-free performance and protect from system shock
- Prevent leaks
- Parker connector technology.
- Integrated accumulator system
- SS Tank/Body Options

- Applications that require high or moderate fluid volume and flow rate
- Applications that require a small space
- Standalone units
- Complete turnkey systems.

**ENGINEERING YOUR SUCCESS** 